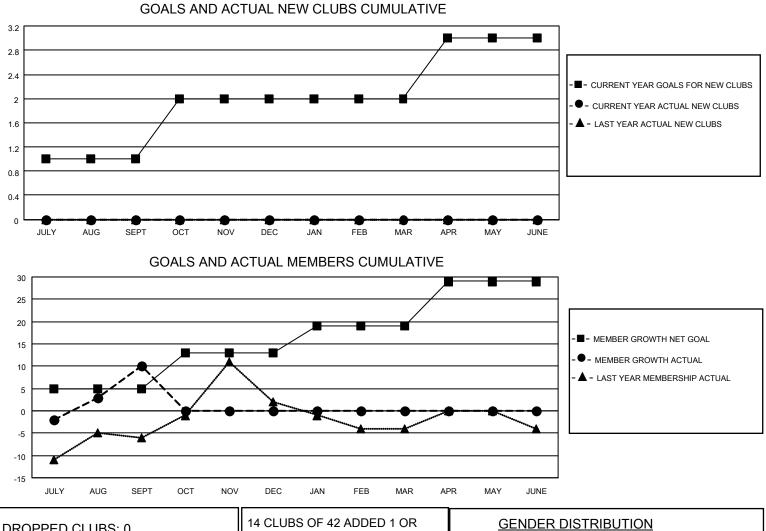

## LOCATION NORTH DAKOTA

**District 5 NW** 

Results as of: 9/30/2022

| Clubs                 |               |           |               | Members               |                        |                         |                                                    |
|-----------------------|---------------|-----------|---------------|-----------------------|------------------------|-------------------------|----------------------------------------------------|
| RESULTS FOR 2022-2023 |               |           |               | RESULTS FOR 2022-2023 |                        |                         |                                                    |
| QUARTER               | NEW CLUB GOAL | NEW CLUBS | DROPPED CLUBS | QUARTER               | BER GROWTH NET<br>GOAL | MEMBER GROWTH<br>ACTUAL | DROPPED<br>MEMBERS ACTUAL<br>(including transfers) |
| JULY/AUG/SEPT         | 1             | 0         | 0             | JULY/AUG/SEPT         | 5                      | 39                      | 25                                                 |
| OCT/NOV/DEC           | 1             | 0         | 0             | OCT/NOV/DEC           | 8                      | 0                       | 0                                                  |
| JAN/FEB/MAR           | 0             | 0         | 0             | JAN/FEB/MAR           | 6                      | 0                       | 0                                                  |
| APR/MAY/JUNE          | 1             | 0         | 0             | APR/MAY/JUNE          | 10                     | 0                       | 0                                                  |

| 14 CLUBS OF 42 ADDED 1 OR | GENDER DISTRIBUTION       |                                                                                                                   |  |
|---------------------------|---------------------------|-------------------------------------------------------------------------------------------------------------------|--|
|                           | MALE                      | 690 (61.01%)                                                                                                      |  |
|                           | FEMALE                    | 441 (38.99%)                                                                                                      |  |
|                           | NON BINARY                | 0 (0.00%)                                                                                                         |  |
|                           | PREFER NOT TO ANSWER      | 0 (0.00%)                                                                                                         |  |
|                           |                           |                                                                                                                   |  |
| CLICK HERE FOR CUMULATIVE | TOTAL FAMILY UNIT MEMBERS | ; 210                                                                                                             |  |
| MEMBERSHIP DATA           |                           |                                                                                                                   |  |
|                           | FAMILY MEMBERS PAYING HA  | _F DUES 106                                                                                                       |  |
|                           |                           |                                                                                                                   |  |
|                           | MORE NEW MEMBERS          | MORE NEW MEMBERS MALE FEMALE NON BINARY PREFER NOT TO ANSWER CLICK HERE FOR CUMULATIVE. TOTAL FAMILY UNIT MEMBERS |  |